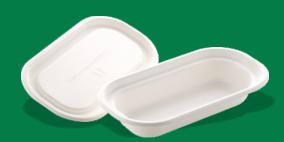

# Oval & Rectangular Food Container

#### Food Container (500ml)

235mm 129mm Length Width 42.2mm 410ml Depth Volume

#### **Food Container lid**

235mm 129mm Length Width

10.6mm Depth

#### Rectangular **Food Container (750ml)**

175mm 155mm Width Length 54.2mm 750ml Depth Volume

#### Rectangular **Food Container Lid**

175mm 155mm Length Width

10.6mm Depth