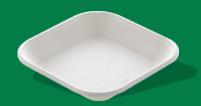

#### 10" 3CP Square Plate

246mm 28.45mm 234mm 580ml Length Depth Width Volume Volume