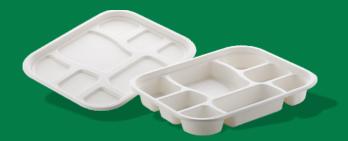

# Meal Tray with Lid

#### **5CP Meal Tray**

280mm 216mm Length Width 34.6mm 750ml Depth Volume