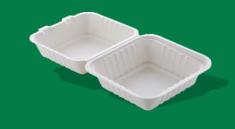

# Oval & Rectangular Food Container

#### 6\*6 Clamshell (Burger Box)

153mm 150mm 43mm 400ml Length Width Depth Volume

#### 8\*8 3CP Clamshell Box

210mm 210mm 40mm 850ml Length Width Depth Volume

#### 9\*6 Clamshell (Biryani Box)

240mm 145mm 40mm 580ml Length Width Depth Volume

#### 9\*9 Clamshell Box

228mm 230mm 50mm 1500ml Length Width Depth Volume

#### 9\*9 3CP Clamshell Box

228mm 230mm 51.7mm 900ml Length Width Depth Volume

#### 10\*6 2CP Clamshell Box

250mm 160mm 50mm 650ml Length Width Depth Volume