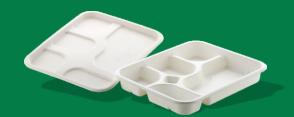

# Meal Tray with Lid

#### **5CP Meal Tray**

280mm 216mm Length Width 34.6mm 750ml Depth Volume