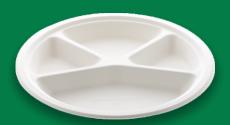

## **Round Plates**

#### 9" 3 CP Round Plate

22mm 380ml 225mm Diameter Depth Volume