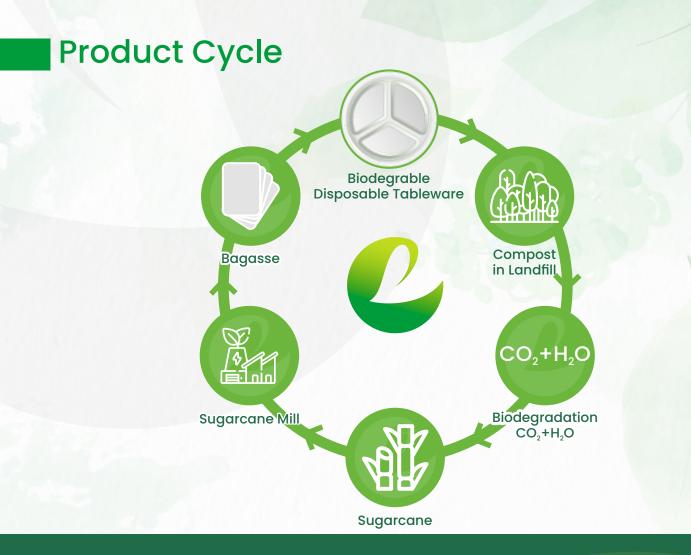

Our products are made from natural and renewable materials, such as cornstarch, sugarcane, and bamboo, which are *fully biodegradable and compostable*. Unlike traditional plastic products that can take hundreds of years to decompose, our products break down quickly and safely, leaving behind no harmful residue or microplastics.

# No Plastic Only Green Choice

Products are made from 100% plant material such as sugarcane and bamboo waste, which does not contain any toxic material and it is also oil and water resistance