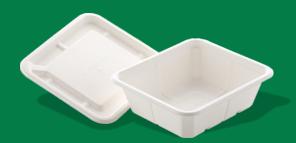

# Meal Tray with Lid

#### 3 CP Meal Tray B2B

243mm 197mm Width Length 34mm 850ml Depth Volume

#### 3 CP Meal Tray Lid B2B

243mm 197mm Length Width

15.3mm Depth

#### 4 CP Meal Tray B2B

216mm Width 280mm Length 1080ml 34mm Depth Volume

#### 4 CP Meal Tray Lid B2B

280mm 216mm Length Width

14.4mm Depth